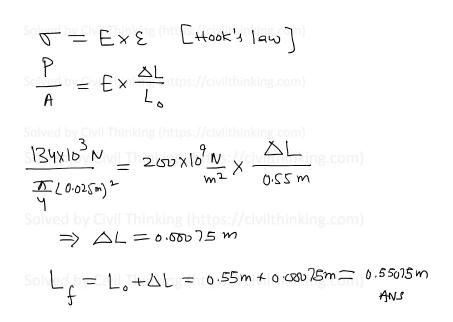

| Question 2     |          | -1 32                                                                                                                                                                                                                                                                                                                                                                                                                                                                                                                                                                                                                                                                                                                                                                                                                                                                                                                                                                                                                                                                                                                                                                                                                                                                                                                                                                                                                                                                                                                                                                                                                                                                                                                                                                                                                                                                                                                                                                                                                                                                                                                          | No. of the  | Mary use   |
|----------------|----------|--------------------------------------------------------------------------------------------------------------------------------------------------------------------------------------------------------------------------------------------------------------------------------------------------------------------------------------------------------------------------------------------------------------------------------------------------------------------------------------------------------------------------------------------------------------------------------------------------------------------------------------------------------------------------------------------------------------------------------------------------------------------------------------------------------------------------------------------------------------------------------------------------------------------------------------------------------------------------------------------------------------------------------------------------------------------------------------------------------------------------------------------------------------------------------------------------------------------------------------------------------------------------------------------------------------------------------------------------------------------------------------------------------------------------------------------------------------------------------------------------------------------------------------------------------------------------------------------------------------------------------------------------------------------------------------------------------------------------------------------------------------------------------------------------------------------------------------------------------------------------------------------------------------------------------------------------------------------------------------------------------------------------------------------------------------------------------------------------------------------------------|-------------|------------|
| A 25 mm dia    | umeter s | teel roo                                                                                                                                                                                                                                                                                                                                                                                                                                                                                                                                                                                                                                                                                                                                                                                                                                                                                                                                                                                                                                                                                                                                                                                                                                                                                                                                                                                                                                                                                                                                                                                                                                                                                                                                                                                                                                                                                                                                                                                                                                                                                                                       | I(E = 1)    | 200 GPa)   |
| must carry a   |          |                                                                                                                                                                                                                                                                                                                                                                                                                                                                                                                                                                                                                                                                                                                                                                                                                                                                                                                                                                                                                                                                                                                                                                                                                                                                                                                                                                                                                                                                                                                                                                                                                                                                                                                                                                                                                                                                                                                                                                                                                                                                                                                                |             |            |
| figure). If th |          |                                                                                                                                                                                                                                                                                                                                                                                                                                                                                                                                                                                                                                                                                                                                                                                                                                                                                                                                                                                                                                                                                                                                                                                                                                                                                                                                                                                                                                                                                                                                                                                                                                                                                                                                                                                                                                                                                                                                                                                                                                                                                                                                |             |            |
| portion of th  | ne rod   | is 0.55                                                                                                                                                                                                                                                                                                                                                                                                                                                                                                                                                                                                                                                                                                                                                                                                                                                                                                                                                                                                                                                                                                                                                                                                                                                                                                                                                                                                                                                                                                                                                                                                                                                                                                                                                                                                                                                                                                                                                                                                                                                                                                                        | m, w        | hat is its |
| final length?  |          |                                                                                                                                                                                                                                                                                                                                                                                                                                                                                                                                                                                                                                                                                                                                                                                                                                                                                                                                                                                                                                                                                                                                                                                                                                                                                                                                                                                                                                                                                                                                                                                                                                                                                                                                                                                                                                                                                                                                                                                                                                                                                                                                |             |            |
|                |          | 25 m                                                                                                                                                                                                                                                                                                                                                                                                                                                                                                                                                                                                                                                                                                                                                                                                                                                                                                                                                                                                                                                                                                                                                                                                                                                                                                                                                                                                                                                                                                                                                                                                                                                                                                                                                                                                                                                                                                                                                                                                                                                                                                                           | m           |            |
|                |          | of the local division of the local divisiono | Service and | D-+        |
| 134 kN         |          |                                                                                                                                                                                                                                                                                                                                                                                                                                                                                                                                                                                                                                                                                                                                                                                                                                                                                                                                                                                                                                                                                                                                                                                                                                                                                                                                                                                                                                                                                                                                                                                                                                                                                                                                                                                                                                                                                                                                                                                                                                                                                                                                | 1           | 134 kN     |